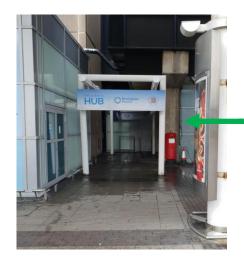

## **Directions By Car**

The airport is clearly signed from J6 of the M42. Once at the Airport please park in Car Park 1 (accessed from the roundabout in front of the Hilton Hotel). Please have your car park ticket validated at the event reception for free parking. The lower levels of Car Park 1 are usually very busy so please head to Levels 6,7,8 where there will be spaces. On leaving Car Park 1 on foot you will see the main Terminal Building in front of you and if you look right you will see the door for "Departures B" as shown in the picture below. The entrance to the Learning Hub is approx. 30m to the left of the door to Departures B. Enter the building and take the lift (or stairs) to the 3<sup>rd</sup> Floor.

## **Directions By Train**

On arrival at Birmingham International Station follow signs to Birmingham Airport and take the "Air Rail" to the main Terminal. On arrival go down the escalator to the ground floor and exit the terminal building towards the car park. You will now be standing outside the door for "Departures B" shown below. Turn right and the entrance to the Learning Hub is approx. 30m away on your right. Enter the building and take the lift (or stairs) to the 3<sup>rd</sup> Floor.

## **Location of the Learning Hub**

**Entrance to the Learning Hub** 

Location of the Learning Hub entrance in relation to the door to "Departures B