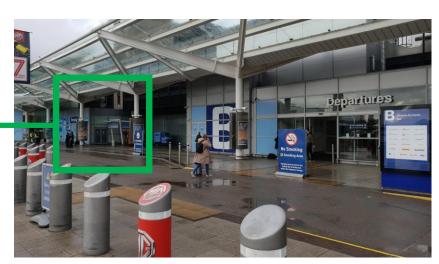

## **Directions By Car**

The airport is clearly signed from J6 of the M42. Once at the Airport please park in Car Park 1 (accessed from the roundabout in front of the Hilton Hotel). Please have your car park ticket validated at the event reception for free parking. The lower levels of Car Park 1 are usually very busy so please head to Levels 6,7,8 where there will be spaces. On leaving Car Park 1 on foot you will see the main Terminal Building in front of you and if you look right you will see the door for "Departures B" as shown in the picture below. The entrance to the Learning Hub is approx. 30m to the left of the door to Departures B. Enter the building and take the lift (or stairs) to the 3<sup>rd</sup> Floor.

## **Directions By Train**

On arrival at Birmingham International Station follow signs to Birmingham Airport and take the "Air Rail" to the main Terminal. On arrival go down the escalator to the ground floor and exit the terminal building towards the car park. You will now be standing outside the door for "Departures B" shown below. Turn right and the entrance to the Learning Hub is approx. 30m away on your right. Enter the building and take the lift (or stairs) to the 3<sup>rd</sup> Floor.

## **Location of the Learning Hub**

**Entrance to the Learning Hub** 

Location of the Learning Hub entrance in relation to the door to "Departures B